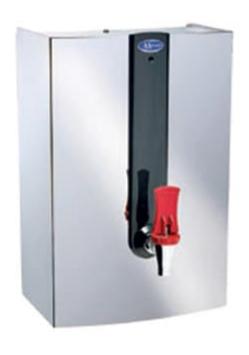

## The AAWA5 Wall Mounted Boiler

The Norfolk Water Company brings you the AAWA5 Wall Mounted Boiler.

The AAWA5 is a smart and reliable wall mounted hot water boiler and is ideal for workplace kitchens and canteens needing a constant supply of near boiling water for hot drinks.

## **FEATURES & BENEFITS**

- Space saving wall mounted design
- Boil dry protection
- Attractive polished stainless steel casing
- One piece drip tray is dishwasher safe
- Rapid draw off of 5 litres
- Provides up to 31 litres / hour of hot water at 96 degrees C

## **Technical Specifications**

| Power rating          | Single phase 220 – 240 V            |
|-----------------------|-------------------------------------|
| Electrical connection | Hard wired                          |
| Heating element       | 2kw                                 |
| Hot temperature range | 95 - 98° C                          |
| Dimensions            | 290 W x 205 D x 432 H (millimetres) |
|                       |                                     |